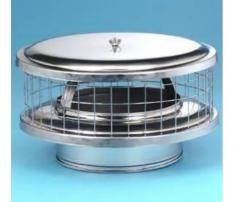

# WSM<sup>®</sup> LARGE WEATHERSHIELD<sup>®</sup> CHIMNEY CAPS

The WeatherShield<sup>®</sup> Stainless Steel Chimney Caps are available in a flue sizes that range from 3" to 22" inside flue diameters. Lid sizes include 13", 16", 19", 23" and 28". Lid designs may vary on larger lids. Chimney caps help maintain a chimney's optimum performance by keeping out rain, snow, leaves, debris, squirrels, birds and other animals. Standard models include a screen that provides a measure of safety by helping to contain sparks.

100% T316 stainless steel construction assures a long life and a rust-free performance.

This model is designed for round SS liners, solid pack chimneys, in coastal areas and has a 1" x 1" stainless steel screen mesh or  $\frac{1}{2}$ " x  $\frac{1}{2}$ " SS Screen option (S5). T3O4 stainless models are available for inland noncoastal areas. See WSM product model pages.