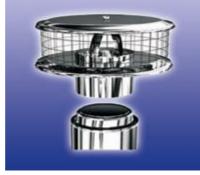

# WSM<sup>®</sup> LARGE WEATHERSHIELD<sup>®</sup> CHIMNEY CAPS

The WeatherShield<sup>®</sup> Stainless Steel Chimney Caps are available in a flue sizes that range from 3" to 22" inside flue diameters. Lid sizes include 13", 16", 19", 23" and 28". Lid designs may vary on larger lids. Chimney caps help maintain a chimney's optimum performance by keeping out rain, snow, leaves, debris, squirrels, birds and other animals. Standard models include a screen that provides a measure of safety by helping to contain sparks.

100% T316 stainless steel construction assures a long life and a rust-free performance.

This model is designed for round SS liners, solid pack chimneys, in coastal areas and has a 1" x 1" stainless steel screen mesh or  $\frac{1}{2}$ " x  $\frac{1}{2}$ " SS Screen option (S5). T3O4 stainless models are available for inland noncoastal areas. See WSM product model pages.