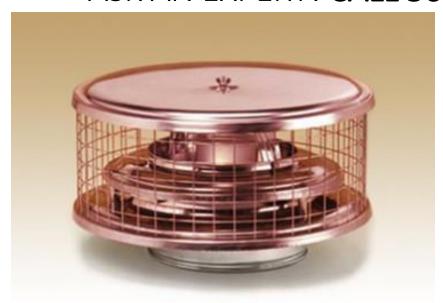

# WSC®TDW-S5 WEATHERSHIELD® CHIMNEY CAPS

The WeatherShield ®TDW® S5 Chimney Caps are available in a flue sizes that range from 3" to 22" inside flue diameters. Lid sizes include 13", 16", 19", 23" and 28". Lid designs may vary on larger lids. Chimney caps help maintain a chimney's optimum performance by keeping out rain, snow, leaves, debris, squirrels, birds and other animals. Standard models include a screen that provides a measure of safety by helping to contain sparks.

100% Copper and T304 stainless steel construction assures a long life and a rust-free performance.

This model is designed for round, air cooled chimneys, in non-coastal areas and has a ½" x ½" SS Screen.