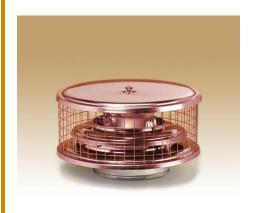

# WSC TDW® WEATHERSHIELD® CHIMNEY CAPS

The WeatherShield ®TDW® S5 Chimney Caps are available in a flue sizes that range from 3" to 22" inside flue diameters. Lid sizes include 13", 16", 19", 23" and 28". Lid designs may vary on larger lids. Chimney caps help maintain a chimney's optimum performance by keeping out rain, snow, leaves, debris, squirrels, birds and other animals. Standard models include a screen that provides a measure of safety by helping to contain sparks.

100% Copper and T304 stainless steel construction assures a long life and a rust-free performance.

This model is designed for round, air cooled chimneys, in non-coastal areas and has a 1" x 1" SS Screen.