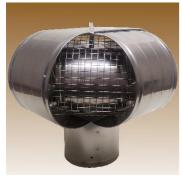

# VSS<sup>®</sup> S5 VACU-STACK<sup>®</sup> CHIMNEY CAPS

This is the premier chimney cap for solving common, wind-related draft problems. Wind problems often occur for homes that have hills, mountains, tall trees or taller buildings in the vicinity.

This cap also functions as a conventional chimney cap by protecting the chimney from rain, snow, debris, and animals. It is made of Austenitic Stainless Steel T3O4 and is designed to fit round chimney liner and Class A solid pack chimneys.

This Model works with the following types of chimneys: Single Wall Chimney Liner, Solid Pack Class A Chimney, B Vent, and Round Terra Cotta Flues