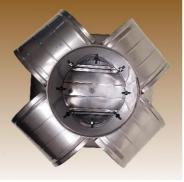

# VSS<sup>®</sup> S5 VACU-STACK<sup>®</sup> CHIMNEY CAPS

This is the premier chimney cap for solving common, wind-related draft problems. Wind problems often occur for homes that have hills, mountains, tall trees or taller buildings in the vicinity.

This cap also functions as a conventional chimney cap by protecting the chimney from rain, snow, debris, and animals. It is made of Austenitic Stainless Steel T3O4 and is designed to fit round chimney liner and Class A solid pack chimneys.

This Model works with the following types of chimneys: Single Wall Chimney Liner, Solid Pack Class A Chimney, B Vent, and Round Terra Cotta Flues